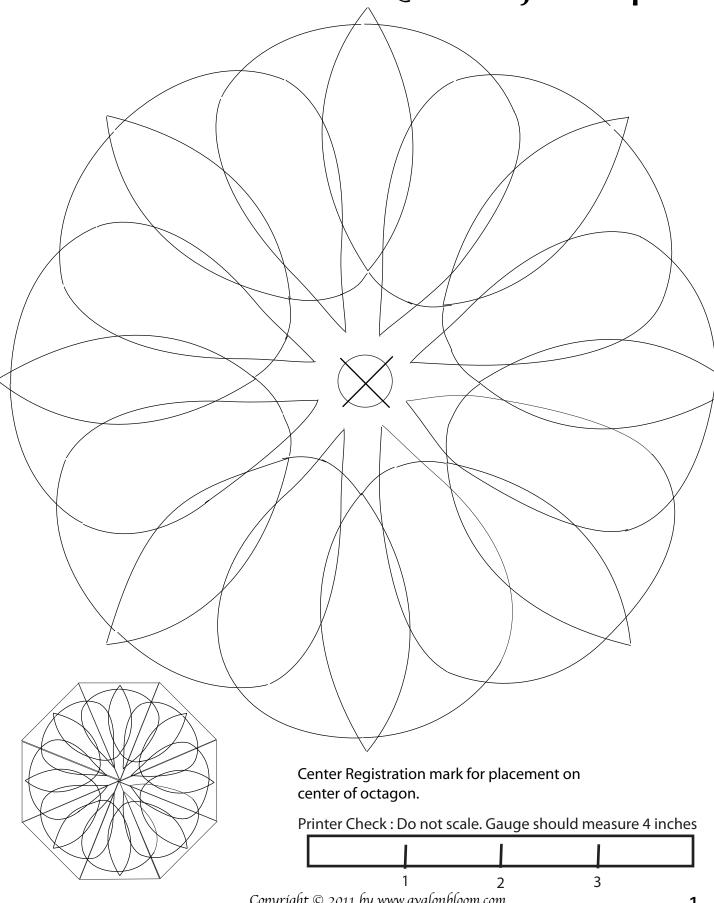

## Double Fleurette Quilting Template

## Layer One Double Fleurette Large Tear Template

Center Registration mark for placement on center of octagon.

**Printer Check**: Do not scale. printer, gauge should measure 4 inches

Copyright © 2011 by www.avalonbloom.com Not to be distributed in any manner without permission.