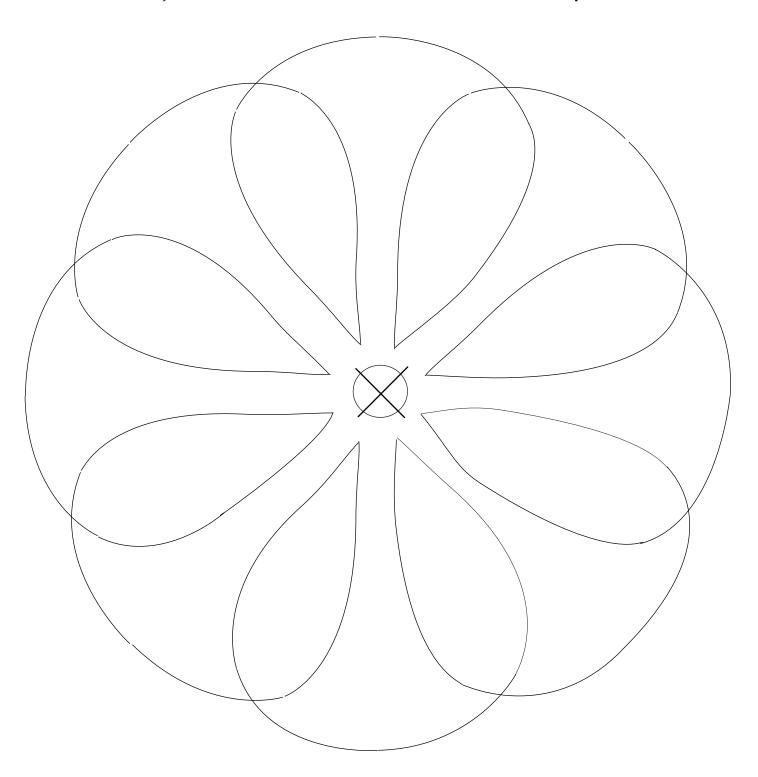

## Layer Two Double Fleurette Small Tear Template

Center Registration mark for placement on center of octagon.

**Printer Check**: Do not scale. printer, gauge should measure 4 inches

Copyright © 2011 by www.avalonbloom.com Not to be distributed in any manner without permission.